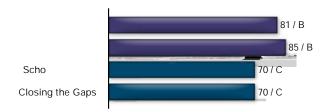

State accountability ratings are based on three domains: Student Achievement, School Progress, and Closing the Gaps. The graph below provides summary results for O HENRY MIDDLE. Scores are scaled from 0 to 100 to align with letter grades.