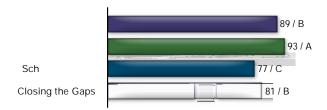

### **Accountability Rating**

GULLETT EL earned a B (80-89) for recognized performance by serving many students well and encouraging high academic achievement and/or appropriate academic growth for most students.

State accountability ratings are based on three domains: Student Achievement, School Progress, and Closing the Gaps. The graph below provides summary results for GULLETT EL. Scores are scaled from 0 to 100 to align with letter grades.