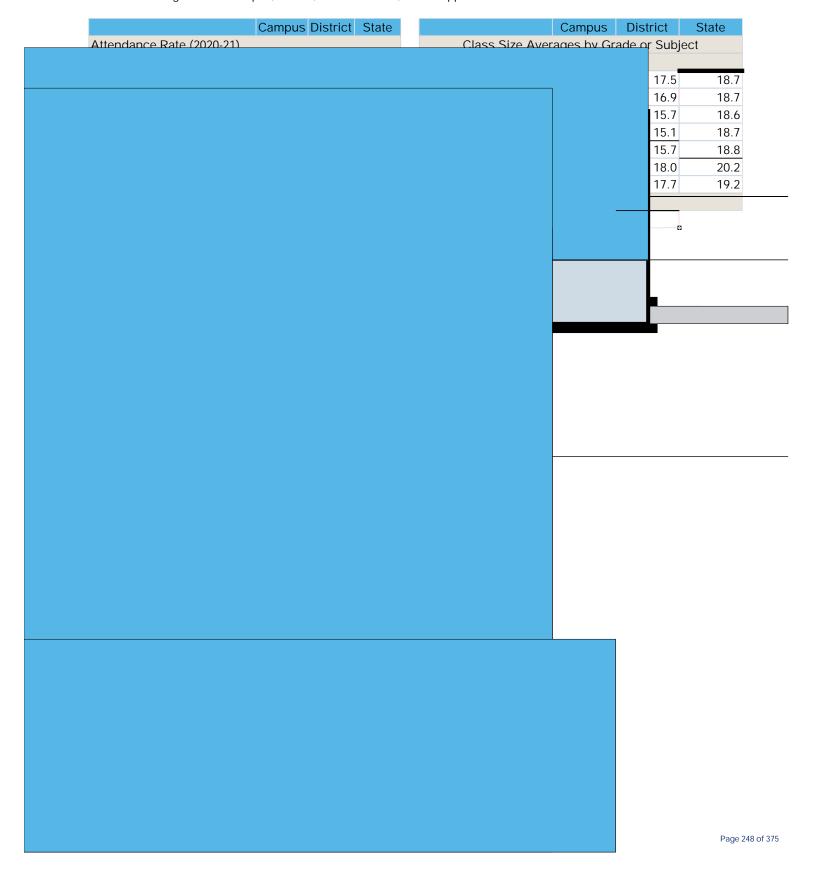

## Student Information

This section provides demographic information about NORMAN-SIMS EL, including attendance rates, enrollment percentages for various student groups, student mobility rates, and class size averages at the campus, district, and state level, where applicable.