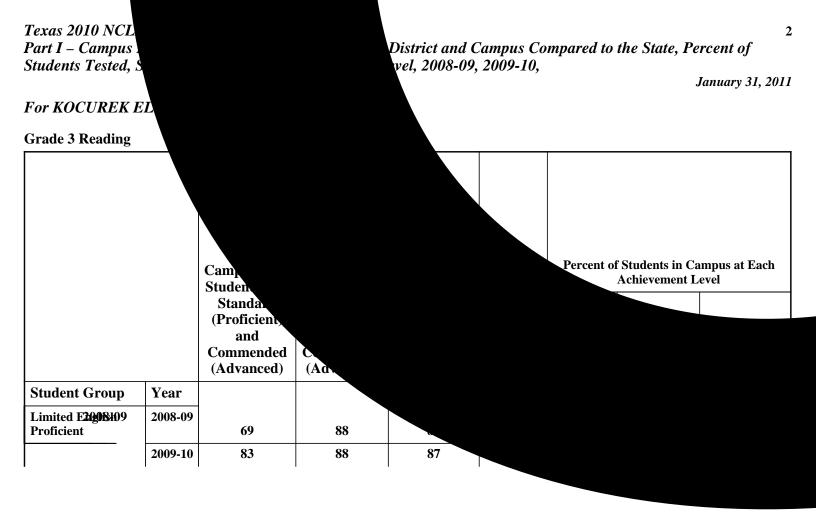

Portions of the NCLB Report Card (Part I, Part II, etc. or prior year information) may not appear when data are not reported.

Student Achievement results are rounded to the nearest whole percent.

Special formats ('\*', >99%, <1%, 'n/a') are used in order to comply with the Family Educational Rights and Privacy Act (FERPA).

Questions regarding Part I of the NCLB Report Card should be directed to the Division of Performance Reporting. Contact us at (512) 463-9704 or performance.reporting@tea.state.tx.us.

Comme0.24 re .2 re.96 459.36 39.84 0.24 re1490.96 459.6 0.24 28.08 re B\* BT /F3 9.5

January 31, 2011

#### For KOCUREK EL (227901172) AUSTIN ISD

#### **Grade 3 Mathematics**

|                           |         | Campus % of<br>Students Met<br>Standard<br>(Proficient)<br>and<br>Co